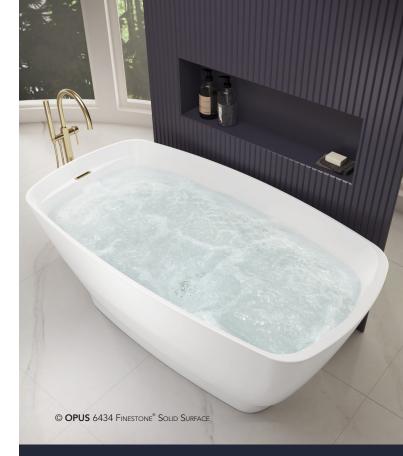

© OPUS 6434 FINESTONE® SOLID SURFACE

Skillful Masterpiece

bainultra.com

## OPUS 6434 Solid Surface with Air Jet Technology

BainUltra Opus reaches new heights by offering all the therapeutic benefits of Hydro-thermo massage<sup>®</sup> with the innovation of air jets in our FineStone Solid Surface bathtub.

# An Opus to Bathing in Luxury and Wellness

An *opus* is a creative work, the result of a composition based on careful thought, inspiration and a desire to bring the skillful spirit of the artist forward... Which is what inspired the creation of the Opus bathtub.

#### FINESTONE<sup>®</sup> IS A HIGH QUALITY SOLID SURFACE MATERIAL

Designed with care, baths made of FineStone<sup>®</sup> are composed of refined minerals and pure liquid acrylic.

They offer peace of mind, when it comes to high quality products by BainUltra: