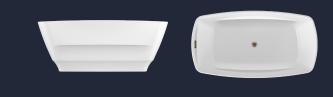

#### **OPUS** 6434

Freestanding | 64" x 34" x 25"

42 air jets (TMU)

Imperial gallons68 (TUB)62 (TMU)U.S. gallons81 (TUB)74 (TMU)

FineStone® Solid Surface | White Satin Finish

The specifications shown represent the outer edge dimensions. The manufacturer accepts a 1/4" [0.64 cm] variance. There are variations on each bath and specifications are subject to change as we improve upon our product as required. The dimensions needed for site preparation and structure building will differ. BainUltra assumes no responsibility for preparatory work done prior to the product being on the site. \*Some restrictions may apply.